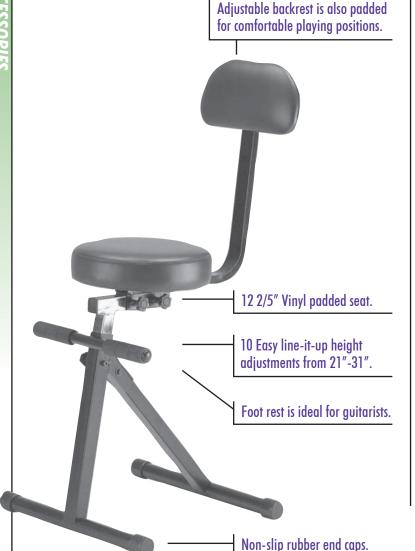

## FEATURES AND BENEFITS

The DT8500 is designed for flexibility and works well for guitarists and keyboard players. The height adjustable seat will create a comfortable playing position. The padded seat and backrest is finished with a rugged vinyl that looks like real leather. Braced legs keep you firmly planted on the stage, and the footrest is ideal for guitarists. Quick to set up and tear down, it's the ideal solution for the ajaging musician and a handy addition to any studio.

Dual tension adjustment knobs adjust the backrest for comfortable playing positions.

10 Easy line-it-up positions adjust height from 211/4" - 301/2".

Designed with COMFORT

In Mind

## **PRODUCT SPECIFICATIONS**

- > **Applications:** Guitarists and keyboard players
- > Height Adjustment: 211/4"-301/2"
- > Footrest Height: 14<sup>3</sup>/<sub>4</sub>"
- Base Spread: 161/2" >
- > Weight Capacity: 240 lbs.
- > **Padding:** 12<sup>1</sup>/<sub>4</sub>" Padded Vinyl
- > Color: Black