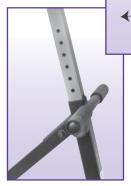

Dual tension adjustment knobs adjust the backrest for comfortable playing positions.

10 Easy line-it-up positions adjust height from 211/4" - 301/2".

Designed with COMFORT

In Mind

## **PRODUCT SPECIFICATIONS**

- > **Applications:** Guitarists and keyboard players
- > Height Adjustment: 211/4"-301/2"
- > Footrest Height: 14<sup>3</sup>/<sub>4</sub>"
- Base Spread: 161/2" >
- > Weight Capacity: 240 lbs.
- > **Padding:** 12<sup>1</sup>/<sub>4</sub>" Padded Vinyl
- > Color: Black