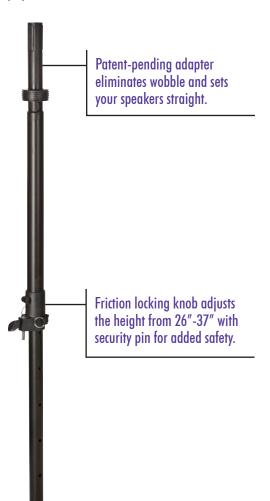

## FEATURES AND BENEFITS

Set your speakers straight! All speaker/speaker stand connections have some degree of wobble. Our patent pending speaker adapter provides an effective, automatic response to crooked and tilted speaker setups. A manually activated ring controls sliders that expand to fill the gap between the pole and the insert, reducing any degree of wobble from wind or sound vibrations. Your speaker will stand straight, giving you peace of mind and adding a professional look to your set up. Pole adjusts from 32.5" to 47" in height and is reversible, allowing the locking end to be used at the subwoofer or at the top speaker.

A manually activated ring controls sliders that expand to fill the gap between the pole and the insert, reducing any degree of wobble from wind or sound vibrations.