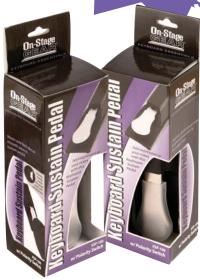

## **Keyboard Sustain Pedal**

## FEATURES AND BENEFITS

A full size piano-style pedal that is perfect when you need a sturdy and responsive control over sustain! This high-quality pedal features a polarity switch making it universally compatible with virtually any keyboard. The heavy-duty spring allows for better control and playing longevity. Compatible with any electronic keyboard with 1/4" input jack, including Yamaha, Casio, Korg, Roland and MORE!

Chrome foot pedal comes with a removable scratch resistant Built-in 6' cord with cover, which doubles as a 1/4" input iack non-slip foot grip Polarity switch on underside of pedal makes this pedal work with all keyboards

## PRODUCT SPECIFICATIONS

> Cord Length: 6'

> Connector: 1/4"

> Foot Pedal: Chrome with removable scratch resistant protective cover, also doubles as a non-slip grip

> Color: Black Powder Coat Finish

Model#: KSP100 Inv#: 42808 List Price: \$41.99