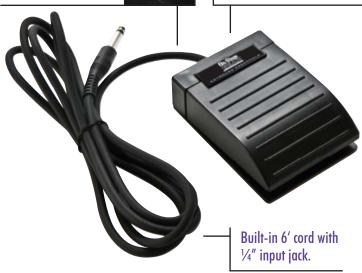

## FEATURES AND BENEFITS

A versatile universal sustain pedal with a built-in 6' cord and polarity switch on the back of the pedal for normally open and normally closed contacts. Features a medium gauge spring in the footpedal and is compatible with any electronic keyboard with  $\frac{1}{4}$ " input jack. The rugged design features a built-in tread on top and four rubber feet on the bottom.

Polarity switch on backside of pedal makes this pedal work with all keyboards. Rugged design combines a built-in top tread and four rubber feet on the bottom for a non-slip grip.

Ask about our other On-Stage Gear Keyboard Essentials...

## **PRODUCT SPECIFICATIONS**

- > Cord Length: 6'
- > Connector: 1/4"
- > Dimensions: (w)2.75 x (h)1.25 x (l)3..875"
- > Construction: Durable hard outer plastic casing; Medium gauge spring
- > **Color:** Black Powder Coat Finish