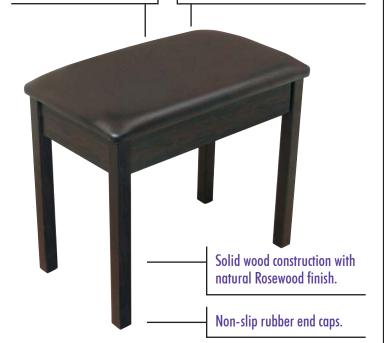

## **Rosewood Keyboard & Piano Bench**

## FEATURES AND BENEFITS

Our new Rosewood Keyboard Bench features a durable, quality wood construction and a beautiful Rosewood finish. The design combines a 1.5" cushion with strategic air vents, which provides deluxe comfort for hours of play. The KB8802R is an excellent choice for solid support and classic style.

The dark Rosewood finish and classic style compliments name brand digital and acoustic pianos!

## **PRODUCT SPECIFICATIONS**

> **Height:** 19.5"

Weight Capacity\*: 240 lbs.
Bench Seat Size: 13.5" x 22.5"
Cushion Thickness: 1.5"
Materials: Wood and Vinyl

> Color: Rosewood

Model#: KB8802R Inv#: 55522 List Price: \$126.99