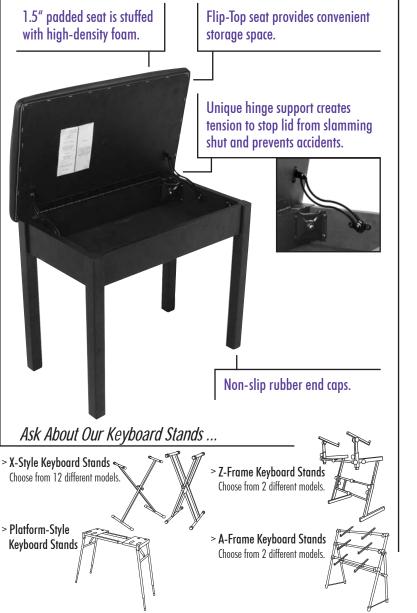

## **FEATURES AND BENEFITS**

Our new Flip-Top Keyboard Bench is made from a durable, qualitywood construction. The design combines a 1.5" cushion, which provides deluxe comfort for hours of play, with a flip-top seat, which provides storage space for music books and other music accessories.

Convenient Storage Space

Have easy access to all of your musical accessories and store them away when not in use.

## **PRODUCT SPECIFICATIONS**

- > Height: 19.5"
- > Weight Capacity\*: 240 lbs.
- > Bench Seat Size: 13.5" x 22.5"
- > Cushion Thickness: 1.5"
- > Materials: Wood and Vinyl
- > Color: Black

Model#: **KB8902B** Inv#: **54787** List Price: **\$143.99** 