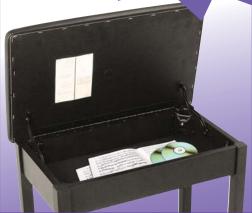

## **FEATURES AND BENEFITS**

Our new Flip-Top Keyboard Bench is made from a durable, qualitywood construction. The design combines a 1.5" cushion, which provides deluxe comfort for hours of play, with a flip-top seat, which provides storage space for music books and other music accessories.

Convenient Storage Space

Have easy access to all of your musical accessories and store them away when not in use.