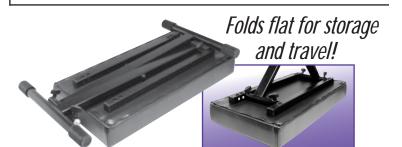

## **Deluxe X-Style Keyboard Bench**

## FEATURES AND BENEFITS

Our top-of-the-line keyboard bench has no equal! The design combines a  $2\frac{1}{2}$ " cushion, which provides deluxe comfort for hours of play, with a spring-loaded double deadbolt locking system, which provides deluxe safety for peace of mind.

2½" padded seat is stuffed with high-density foam.







Our award-winning packaging is eye-catching and supplies all of the product features!

## PRODUCT SPECIFICATIONS

Height Adj.: 19.5"-24.5"
Weight Capacity: 360 lbs.
Bench Seat Size: 12½" x 23½"
Cushion Thickness: 3"
Construction: All-welded
Color: Black Powder Coat Finish

Model#: KT7800+ Inv#: 10506 List Price: \$85.99 MAP Price: \$47.95



Call The Music People today to place your order

1-800-289-8889

WEB: On-Stage.com | EMAIL: SalesOSS@MusicPeopleInc.com

On-Stage Stands