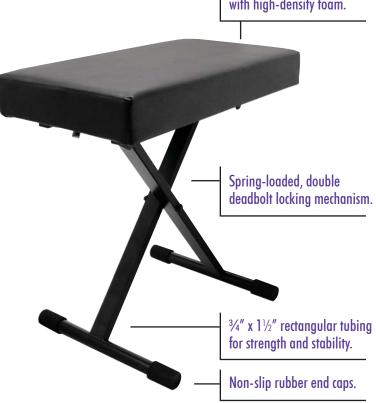

## FEATURES AND BENEFITS

Our top-of-the-line keyboard bench has no equal! The design combines a  $2\frac{1}{2}$ " cushion, which provides deluxe comfort for hours of play, with a spring-loaded double deadbolt locking system, which provides deluxe safety for peace of mind.

2½" padded seat is stuffed with high-density foam.

Our award-winning packaging is eye-catching and supplies all of the product features!