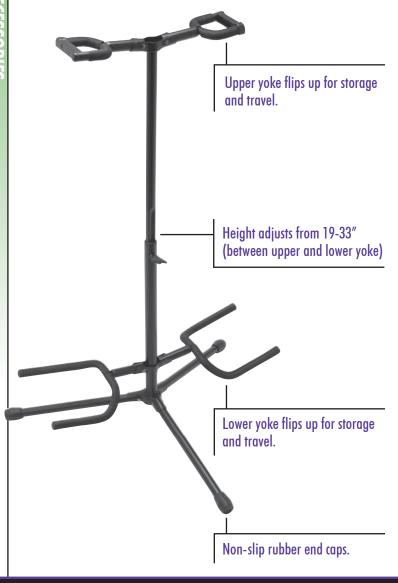

## **FEATURES AND BENEFITS**

A new and affordable Double Guitar Stand. The GS7221BD design combines a stable three-legged design with a set height lower yoke for the best stability of the stand and your guitars. Features a tripod folding base, upper and lower folding yokes, Velveteen rubber on all contact surfaces and non-slip rubber feet. Can hold any combination of Electric, Acoustic, Classical, Bass, Mandolin, and/or Banjo guitars.

## PRODUCT SPECIFICATIONS

> **Applications:** Holds Two Guitars

> **Height Adj.:** 19"-33" (between upper and lower yoke)

> Base Spread: 22"

> Padding: Velveteen Rubber

> Color: Black Powder Coat Finish

Model#: GS7221BD Inv#: 51717 List Price: \$48.99