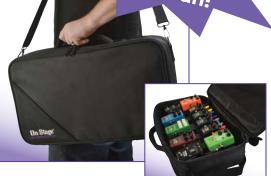

## Room for up to 10 pedals!

GPB3000 has the room to organize up to 10 pedals in the ideal signal flow. Adhesive Velcro strips incldued.

A Must for Every Gigging Musican!

The convenient carry-all-bag

allows you to unpack, plug and play! Bag can be carried using the padded carry handle or removable, adjustable shoulder strap. An interior zippered mesh pocket is perfect for accessories!