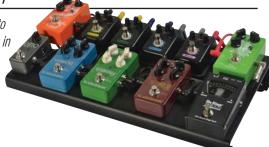

Six onboard cutouts and one main front panel cutout for easy cable routing. Room for up to 10 pedals.

## Room for up to 10 pedals!

GPB3000 has the room to organize up to 10 pedals in the ideal signal flow. Adhesive Velcro strips incldued.

A Must for Every Gigging Musican!

The convenient carry-all-bag

allows you to unpack, plug and play! Bag can be carried using the padded carry handle or removable, adjustable shoulder strap. An interior zippered mesh pocket is perfect for accessories!