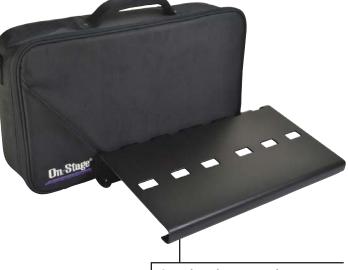

## GPRSIOIO Pedal Board with Bag

## Room for up to 10 pedals!

GPB3000 has the room to organize up to 10 pedals in the ideal signal flow. Adhesive Velcro strips incldued.

A Must for Every Gigging Musican!

The convenient carry-all-bag

allows you to unpack, plug and play! Bag can be carried using the padded carry handle or removable, adjustable shoulder strap. An interior zippered mesh pocket is perfect for accessories!

## **PRODUCT SPECIFICATIONS**

- > Dimensions: 18.7" x 9"
- > **Construction:** Lightweight aluminum, rubber feet
- > Bag Dimensions: 21.5" x 12.5" x 4.5" (interior)
- > Bag Materials: Nylon
- > Included: Adhesive Velcro strips